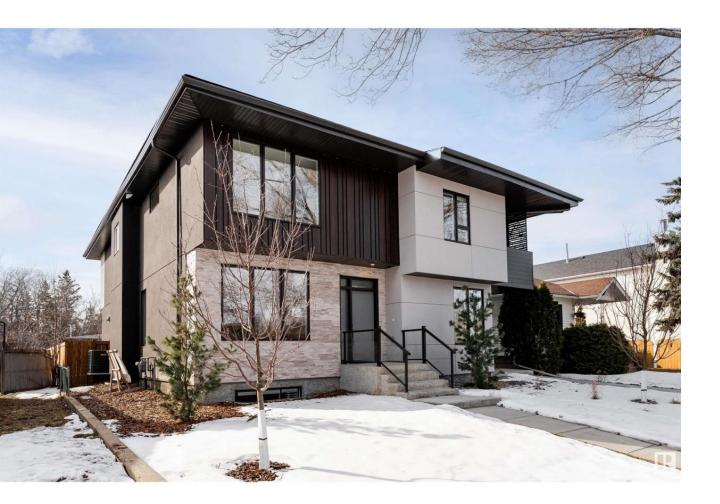

## Edmonton Alberta

\$800,000

Incredible opportunity to own in King Edward Park, brand new 4-bed 3.5-bath two-storey with streel frame construction home backing onto Mill Creek Ravine! Over 1,766 sq. ft. of living space with a Hi-Velocity heating system with central A/C, main level features spacious foyer, sunny south-facing kitchen and north facing living and dining area. Kitchen has pantry closet, new high-end KitchenAid appliances including LG wash tower, and high end plumbing fixtures and Lutron lighting. Convenient access to fully fenced back yard with a heated double car detached garage. Upper level offers three bedrooms, including primary suite with walk-in closet and 5-pc ensuite bath, plus shared 5-pc bath. Basement is fully finished with rec room, full bath and additional bedroom. Beautifully landscaped property with low maintenance foliage in a gorgeous tree-lined, mature neighbourhood in one of Edmonton's most sought-after communities! (id:6769)