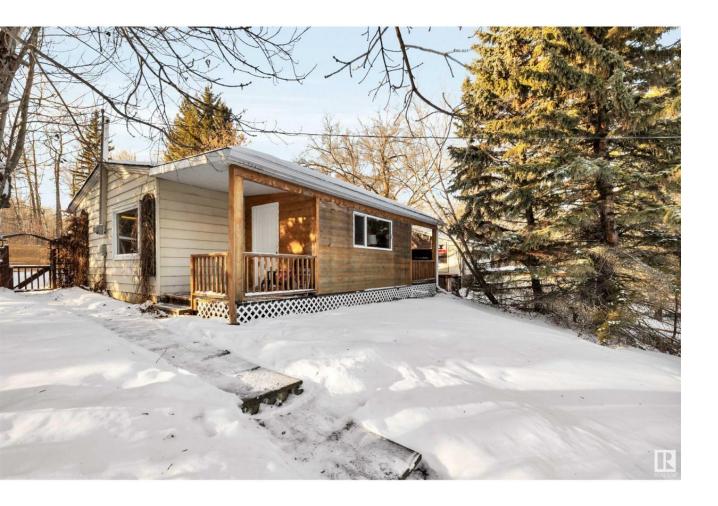

## Rural Lac Ste Anne County Alberta \$209,000

Fantastic cabin located in Silver Sands at Lake Isle is the perfect getaway for any season. Freshly painted with new vinyl plank flooring, this 2 bedroom cabin comfortably accommodates small families, groups of friends or use as a Air BnB. The newer kitchen has stainless steel app & plenty of cupboard space. Large dining and living area featuring the warmth of your wood stove. The newly fenced yard has separate RV parking, a bunk house which sleeps up to 4, storage shed, outdoor shower and an extra-large cedar deck where you can enjoy the sun and spectacular view of the surrounding natural landscape. This quaint cabin is located in a quiet community, offering privacy and seclusion, and is just a short walk away from the lake where you can indulge in a variety of water activities like swimming, boating, and fishing in the summer or ice fishing and snowmobiling in the winter. Fantastic Cabin at a fantastic price! (id:6769)