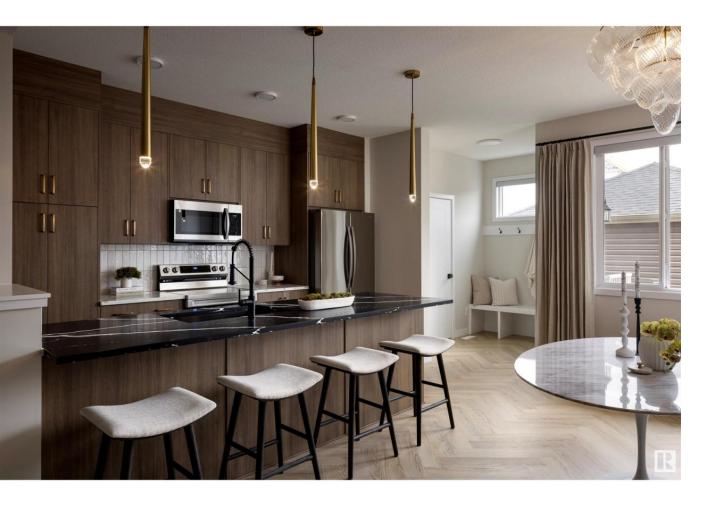

## Spruce Grove Alberta

\$434,900

CORNER LOT! Discover Your Dream Home in Copperhaven, Spruce Grove. This stunning 3 bedroom, 2.5-bathroom duplex seamlessly blends style and functionality. The main floor boasts 9' ceilings and a convenient half bath, perfect for guests. The beautifully designed kitchen is a highlight, featuring 42 upgraded cabinets, quartz countertops, gas line to stove and waterline to the fridge. Upstairs, enjoy the flex area, spacious laundry room, full 4-piece bathroom, and 3 generously sized bedrooms. The luxurious primary suite offers a walk-in closet and ensuite. The separate side entrance and legal suite rough in's are an added bonus! Other features include FULL LANDSCAPING, \$3k appliance allowance, unfinished basement, high-efficiency furnace, and triple-pane windows. Buy with confidence. Built by Rohit. UNDER CONSTRUCTION! Photos may differ. No shower wands/appliances. (id:6769)