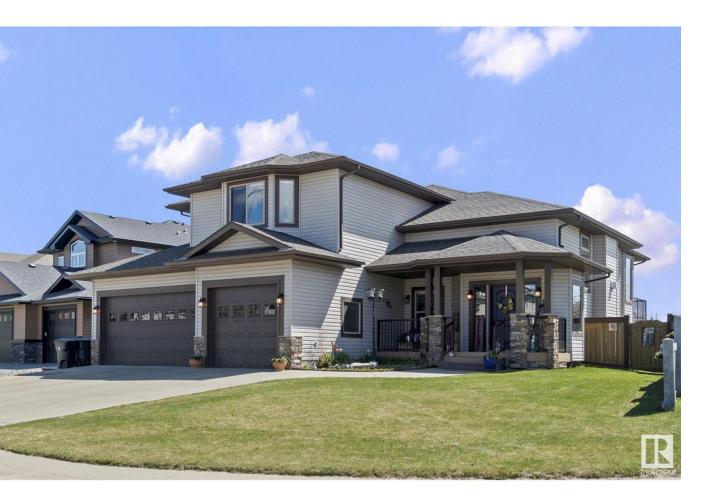

## Spruce Grove Alberta

Big, Beautiful, Bi-Level backing onto GREENSPACE and a park!!! You'll feel at home the moment you walk up! Big front porch welcoming you into the large entry with plenty of space for everyone to take off coats! Up to the main floor with open floor plan. Great big family room space with gas fireplace. Huge kitchen is perfect for entertaining family & friends! Spacious dining area to host family dinners! 2 bedrooms are great for kids, guests or home office. Up to the master retreat! Massive primary bedroom with hardwood floors, walk in closet & 4pc ensuite. FULLY FINISHED BASEMENT features another fireplace, wet bar, games area & loads of storage. TRIPLE ATTACHED GARAGE is heated, insulated & has access to the backyard too. Beautiful fenced yard to keep kids and pets in! OUTSTANDING location with greenspace and a park behind you. Right across the street from walking trails in this super family-friendly community! Easy access to Yellowhead and anywhere you need to go!!! (id:6769)