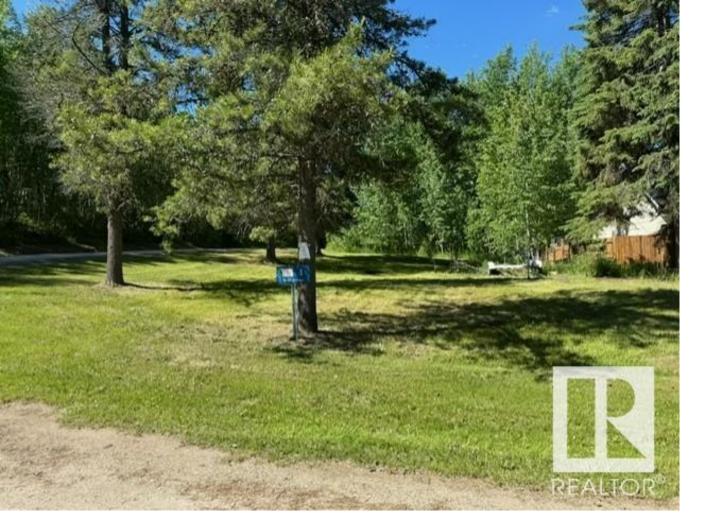

## Rural Lac Ste Anne County Alberta

\$39,900

Fantastic building site in the Summer Village of Silver Sands! Located just 45 minutes west of Edmonton 1 Hazel Ave is the perfect location to bulid that year-round home or a weekend get-away. A beautifully treed lot that's mins to the Silver Sands Golf Resort and a short walk to the Lake. Enjoy the year around activities the Village offers including Golfing, Fishing, hiking and cross-country skiing. The Village has public boat launch, playground, public BBQ area and horseshoe pits. AVT Trails are close by as well offering something for everyone in the family. Landscaped with a well, power and Gas already at the build site, this lot is ready to go from the moment you take possession. Take that short drive west and check it out, you wont be disappointed you did. (id:6769)