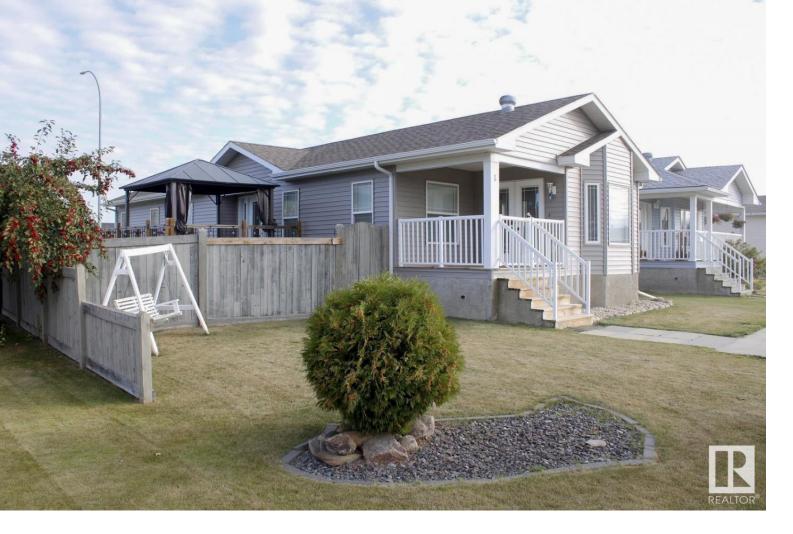

## Stony Plain Alberta

AMAZING LOCATION - AMAZING INVESTMENT - YOU OWN THE LOT!! NO LOT FEES!! NEW Furnace & HWT & Vinyl Siding and Newer Flooring & DECK. Over 1300sq ft, 2bed + 2bath + AC, Located in the quiet & safe community of Jutland Ridge. This is a Great property for first time owner or as investment property. This single family home has a floor plan that is modern and comfortable. The kitchen features Vaulted Ceiling, Skylight, white cabinets & Stainless Steal appliances and a Breakfast Bar. This space beautifully opens to the large bright living room and dining room area. The home features 2 bedrooms with large Primary w/ Walk In Closet and Jetted Tub in the en-suite. The backyard is huge and landscaped with a large deck and shed, great for kids and pets to enjoy or park RVs. Live in Stony Plain and the best community of Jutland Ridge with amazing access to the extensive paved trail system and minutes to the Tri Leisure Centre. K-9 school, and is near shopping/entertainment. Great access to Hwy 16a (id:6769)