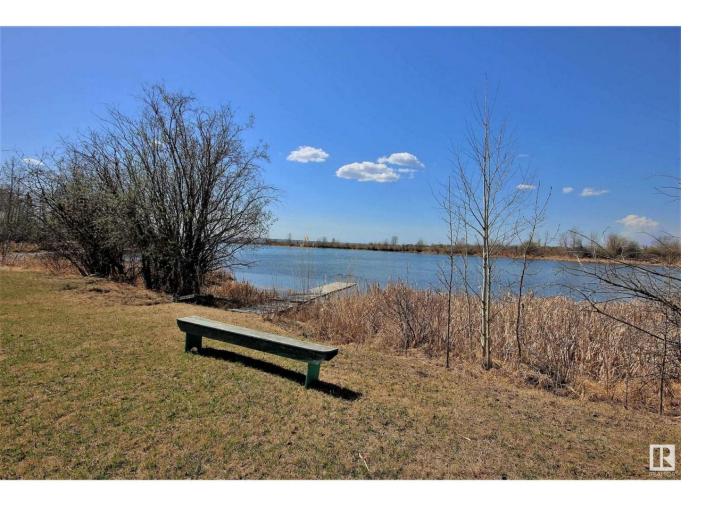

## Rural Parkland County Alberta

LAKEFRONT PROPERTY! Located @ Point Alison a unique GATED SUMMER VILLAGE with water on 3 sides, just 37 MINUTES FROM EDMONTON and walking distance into Wabamun. Home to an endless variety of birds and wildlife. This 100 wide lot is READY FOR YOUR DREAM CABIN and years of enjoyment and yes you would OWN RIGHT UP TO THE WATERS EDGE. West facing will CAPTURE ALL THE SUNSETS or stay up all night on the full moon. This QUIET BAY IS PROTECTED from winds and big storms on the lake perfect for a variety of docks and boats. WALKING TRAILS wind through the forest behind where you can see all that nature has to offer. YEAR ROUND USE and access on the lake just minutes from home! (id:6769)