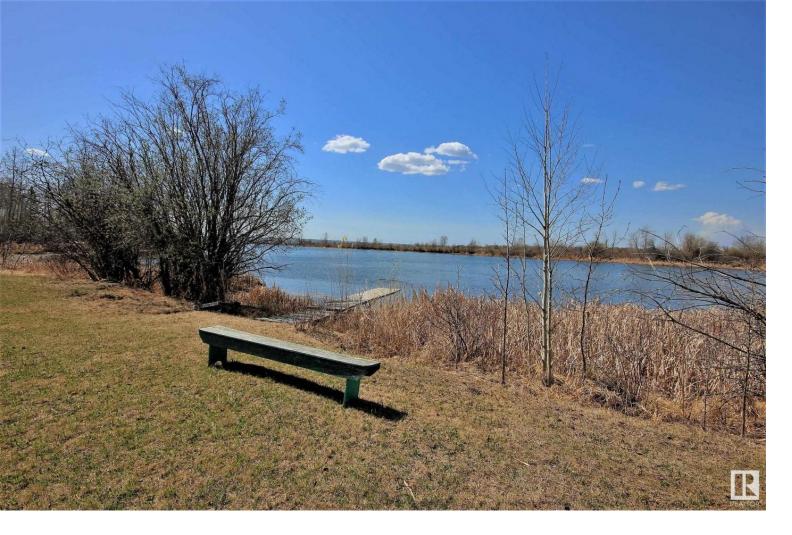

## 1 Prospect Drive Rural Parkland County AB

\$299,900

LAKEFRONT PROPERTY! Located @ Point Alison a unique GATED SUMMER VILLAGE with water on 3 sides, just 37 MINUTES FROM EDMONTON and walking distance into Wabamun. Home to an endless variety of birds and wildlife. This 100' wide lot is READY FOR YOUR DREAM CABIN and years of enjoyment and yes you would OWN RIGHT UP TO THE WATER'S EDGE. West facing will CAPTURE ALL THE SUNSETS or stay up all night on the full moon. This QUIET BAY IS PROTECTED from winds and big storms on the lake perfect for a variety of docks and boats. WALKING TRAILS wind through the forest behind where you can see all that nature has to offer. YEAR ROUND USE and access on the lake just minutes from home!