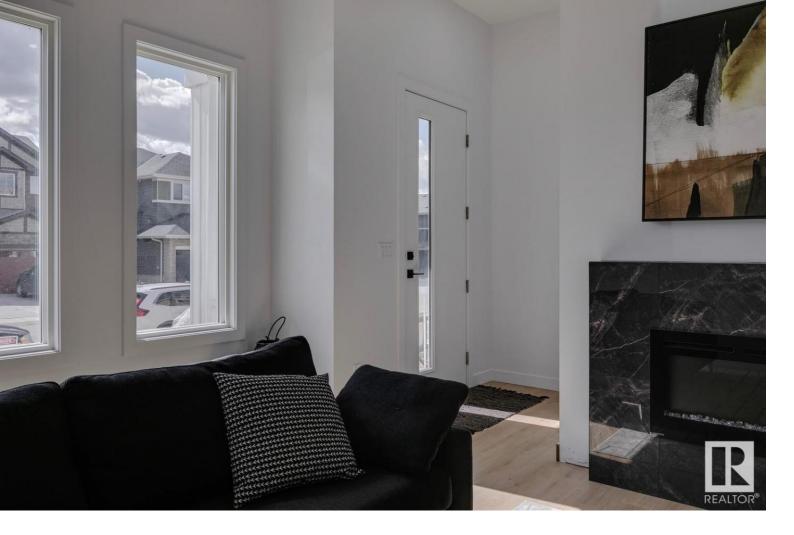

## Spruce Grove Alberta

\$489.900

Stunning 1723 SQ FT 2 storey with a floor plan that must be seen to be appreciated. Upon entering, the living room feat soaring 11 ft ceilings & luxury vinyl plank flooring throughout. A few steps up, & your in the spacious dining room which feat iron wrought railings & the chefs dream stunning white shaker cabinetry which are complemented by pendant lighting, quartz counter tops, subway tiled backsplash, and a full set of stainless steel appliances. Upper floor feat the spacious master bedroom with 3 piece ensuite. 2 additional generous sized bedrooms & the laundry room round out the upper floor. Additional upgrades include: separate entrance, gas line to the deck, tons of windows allowing for an abundance of natural light, 12 x 24 Euro Tile, electric fireplace, premium siding & stone exterior, soaring 11 ft basement ceilings, upgraded lighting & plumbing packages, & a double detached garage. (id:6769)