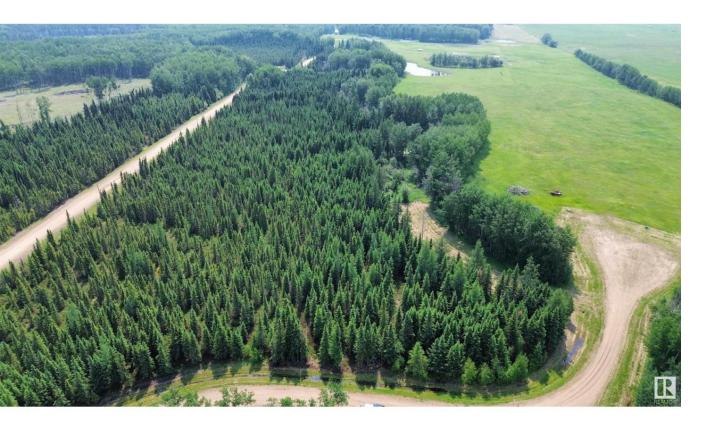

## Rural Lac La Biche County Alberta

\$120,000

Welcome to an exceptional investment or building opportunity! This total subdivision is available for purchase as a complete package or as individual lots. The subdivision consists of 5 spacious lots, each offering ample potential for development. Utilities are conveniently accessible and can be easily tied in from the main road, ensuring a seamless setup for future construction. This particular lot is beautifully treed, offering a natural environment. It features a cleared site, prepared for future building. Enjoy the best of both worlds: the tranquility of a wooded setting and the convenience of a ready-to-build location. Just a short drive away, youll find yourself in Lac La Biche, where you can enjoy all the amenities. Lot #5 on subdivision photo. Other lots available MLS# E4396026,E4396027,E4396028,E4396029 (id:6769)