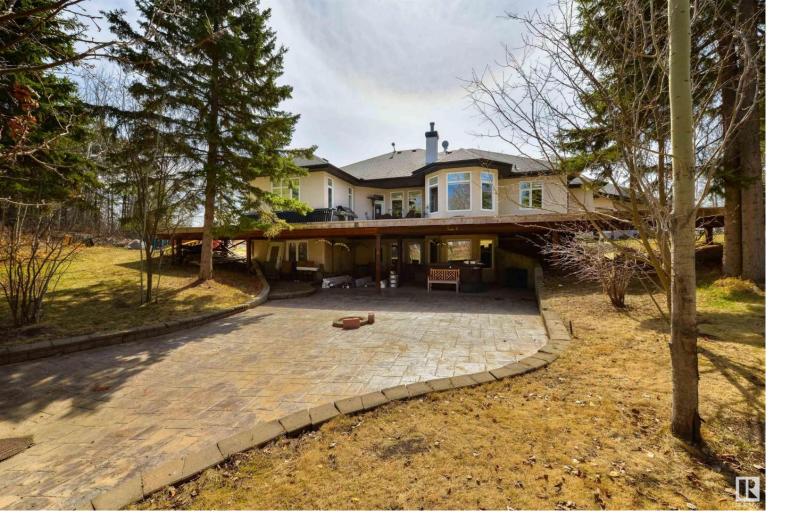

## 10 27314 TWP RD 534 Rural Parkland County AB \$1,249,999

This 23.8-acre property is a rare opportunity located just 5 minutes from Spruce Grove. It offers breathtaking beauty, privacy, and tranquility. The land is perfect for skiing, ATV rides, and adventurous exploration. The front yard features a stunning rock waterfall, and there are 3 acres of fully landscaped yard. Inside, you'll find a beautifully designed kitchen with rare Brazilian granite countertops and 12-foot ceilings. The fully renovated walk-out bungalow offers over 4,400 sqft of living space, with an upper deck showcasing picturesque views. The spacious basement includes a wet bar, wood-burning stove, and plenty of room for hosting, along with 3 large bedrooms. You'll have double access to the outdoor patio, and the land is prepped for a shop. With potential for subdivision, this property offers endless possibilities. Don't miss out on this rare opportunity to own the largest parcel of land this close to town.