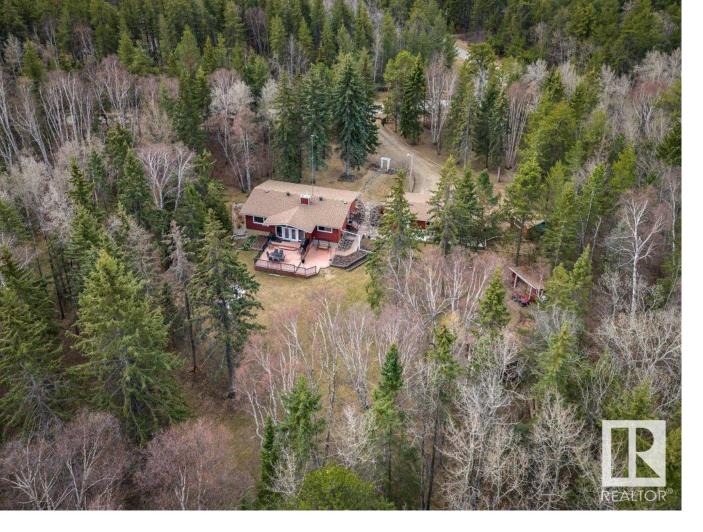

## 10-51228 RGE RD 264 Rural Parkland County AB

\$849 000

If you're looking for a Beautiful and Peaceful Escape to Nature you have Found it. This 7.97 acre property boasts abundant wildlife, several varieties of old growth trees & extensive trail network connecting to the 300+ acre Clifford E. Lee Nature Sanctuary. Fenced in the back & front including a decorative entrance gate with opener. The back yard has a greenhouse, powered gazebo, fire pit area, woodshed, kids playhouse, storage shed and heated oversized triple car garage. Enjoy the multi level etched concrete patio with a view of the natural area of your own back yard; A great place for family gatherings and kids to play. Moving inside, the 1489 sqft. raised Bungalow w/ 5 bedrooms & extensive upgrades inside and out including custom kitchen, bathrooms, main floor triple pane windows, insulation and vinyl siding. Recent mechanical service improvements to heating and water systems, as well as septic field upgrade. This home and property has been meticulously maintained and only 15 minutes west of Edmonton.