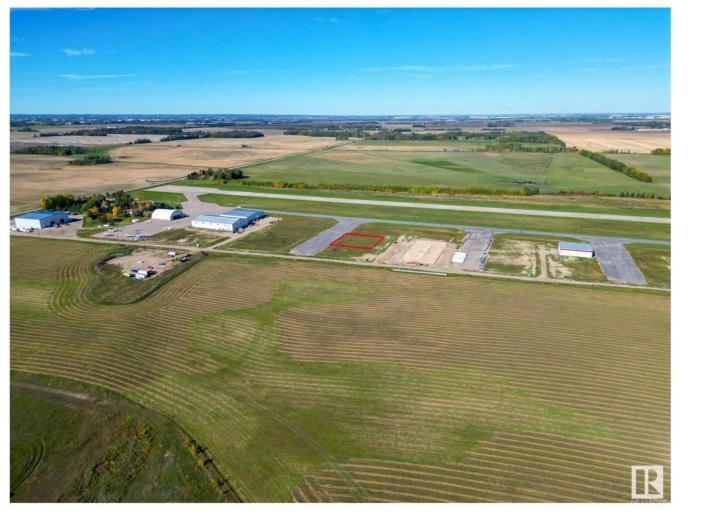

## Rural Parkland County Alberta

Unique Opportunity at Edmonton Parkland Executive Airport! Dont miss out on this 0.45-acre lot located on the North side of the Edmonton Parkland Executive Airport, providing easy access to the runway. Featuring paved taxiways and full service connections, this property is perfectly suited for the construction of customizable hangars or shops, depending on your project requirements. With AGG zoning, this parcel offers exceptional flexibility for aviation-related businesses or a range of commercial development opportunities. This is your chance to secure a prime location within a growing executive airport community! (id:6769)