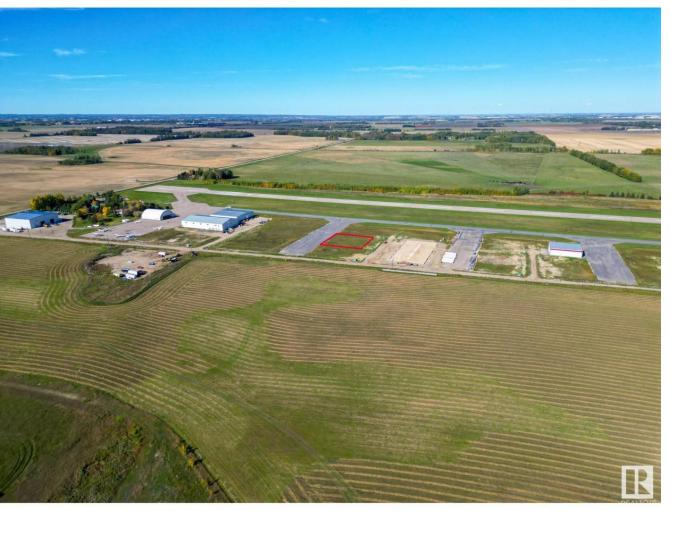

## 52111 Range Rd 270 10 Rural Parkland County AB

\$392,500

Unique Opportunity at Edmonton Parkland Executive Airport! Don't miss out on this 0.45-acre lot located on the North side of the Edmonton Parkland Executive Airport, providing easy access to the runway. Featuring paved taxiways and full service connections, this property is perfectly suited for the construction of customizable hangars or shops, depending on your project requirements. With AGG zoning, this parcel offers exceptional flexibility for aviation-related businesses or a range of commercial development opportunities. This is your chance to secure a prime location within a growing executive airport community!