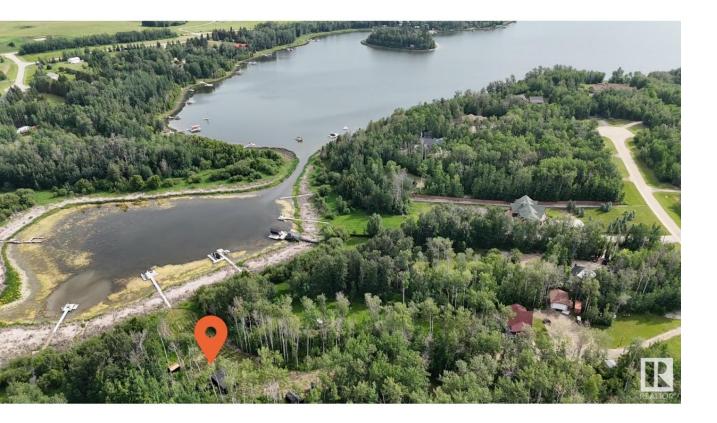

## Rural Parkland County Alberta

Lakefront on Jackfish Lake! This stunning 2.57-acre estate offers ultimate privacy with a gated entrance and winding driveway. The property is prepped with power to the building site, septic tanks installed, and a drilled well (pump not installed). A thoughtfully placed tiny home (22.5' x 13.7') on screw piles with a no-maintenance custom deck and matching bunkhouse (10.29' x 10.29') sit to the side, preserving space for your future dream home with walkout potential. The tiny home features electric heat, 10' ceilings, a small kitchen, custom roller patio door, and a 3-piece bathroom. The property also includes two custom sheds, a wood-burning barrel sauna, and a spacious deck with aluminum railing. As an estate sale, some items remain unfinished, including final power and sewer hookups--offering the perfect opportunity to customize. A rare chance to own a large, private, lakefront lot with endless potential! (id:6769)