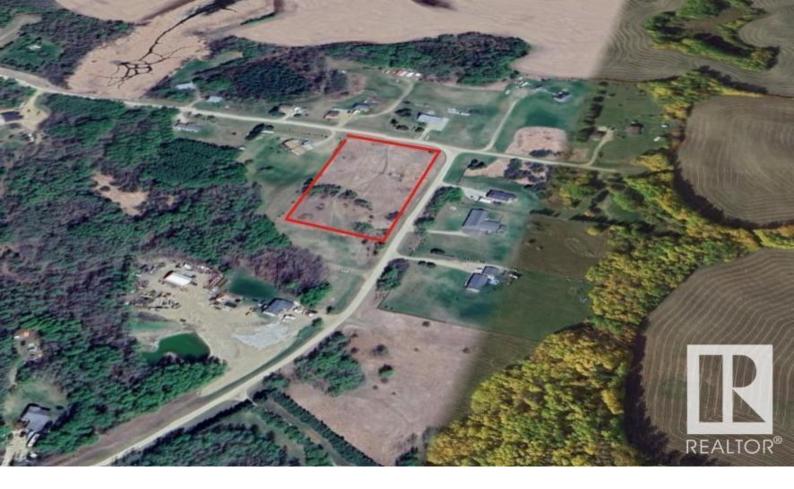

## Rural Parkland County Alberta

\$179.000

Build Your Custom Dream Home on a Stunning 2.99-Acre Lot in Genesse Park! Discover the perfect harmony of rural serenity and modern convenience with this exceptional corner lot. Nestled in a picturesque, nature-rich setting, this property offers an idyllic escape—where mature trees, peaceful surroundings, and ample space create the ultimate retreat. Conveniently located 25 min west of Stony Plain on paved roads to Genesee Park (off Rge Rd 25), with easy access to Highways 16 & 627. Plus, with Jackfish Lake nearby, you'll have endless opportunities for summer adventures. Design your dream home in this tranquil environment, with plenty of room for outdoor activities. The mostly flat terrain presents exciting possibilities for a walkout development, while electrical distribution and a natural gas line are conveniently positioned at the edge of the property. If you're looking for a peaceful sanctuary without sacrificing access to amenities and recreational opportunities, this is your chance. (id:6769)