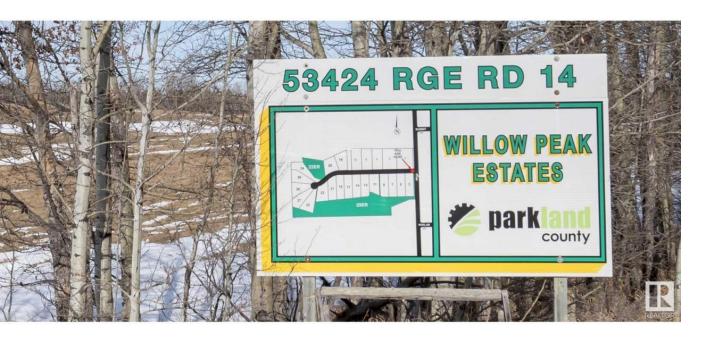

## Rural Parkland County Alberta

\$224,900

Live close to Chickakoo Lake in beautiful Willow Peak Estates only 12 minutes from Stony Plain. Imagine the possibilities for your dream home with the Builder of YOUR choice on this 1.98 acre lot. This acreage has a gorgeous spot for a SUNNY SOUTH FACING walkout home, as it sits on a slight hill with trees behind it. The driveway entrance is paved, and so is the subdivision. STOP and LISTEN when you drive over to see it...there is peace and tranquility here with only nature surrounding you and no highway noise at all, as the subdivision is set far from the highway and situated on a NO EXIT ROAD. This property can have a well or a cistern (your choice) It can also accommodate a septic tank & field too, and the power is across the road. The gas line is at the lot line. A quick trip to work in Edmonton on the Yellowhead will be only 25 to 30 minutes. It's a well-positioned spot for a new home, offering country living with close convenience to the City. (id:6769)