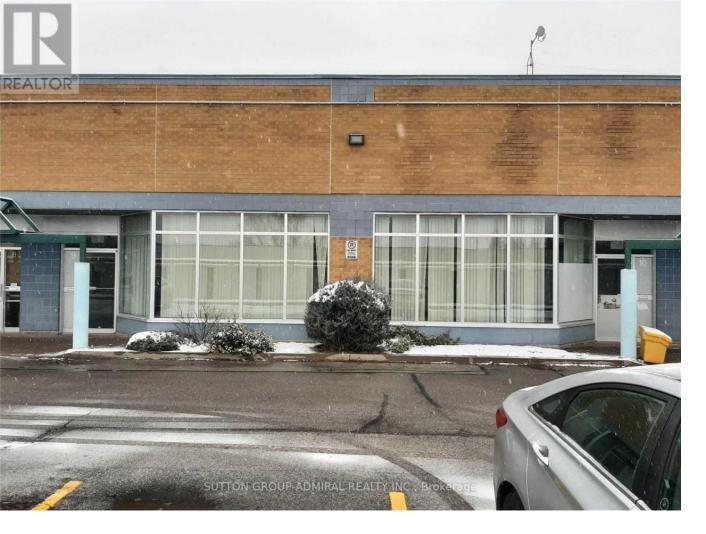

## 561 Edward Avenue 10 Richmond Hill Devonsleigh Ontario

\$4,500

Prime Industrial Unit, Great Location. Main Reception Area With Build In Desk & Skylight. Approx. 2161 Sq.ft. Include 750 Sq.ft. On The 2nd Floor With Offices And Kitchenette. Warehouse Exclusively Rent To Tenant Is Roughly 1430 Sq.ft. Perfect For Storage, Showroom And Office Use. The warehouse currently is open concept together with unit #9. The Landlord is willing to separate the unit if Tenant prefer. Unit can be rented together with #9. (id:6769)