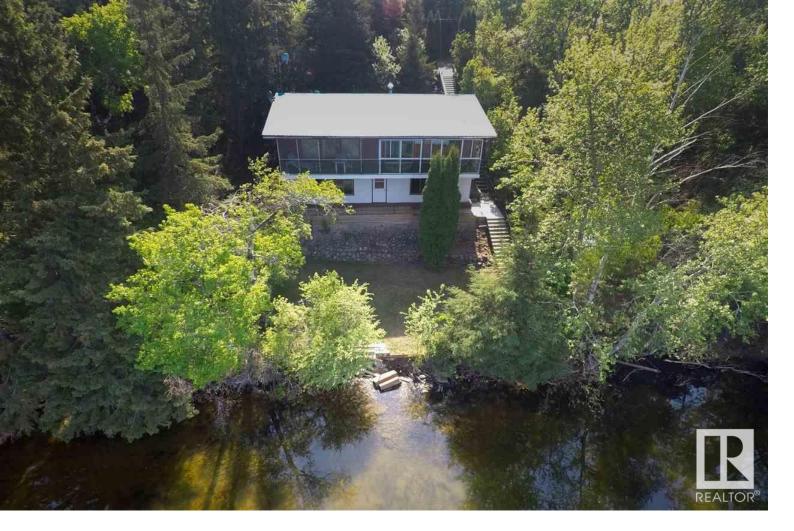

## #10 61212 Rge Rd 463 Rural Bonnyville M.D. AB

Year round lakefront on Moose Lake! Tucked away in Sunset Beach, this private lakefront home has a beautiful south facing view of Moose Lake. At 1140 sq/ft, this 2 bedroom + den, 2 bath home has all you need. Inside the house you'll find classic touches like exposed wood vaulted ceilings and a spiral staircase. The lower level is fully finished, adding a lot of extra living space, and only steps to the water's edge. Both levels walk out onto decks facing the lake - the upper level deck is fully screened on one side, and fully enclosed with windows on the other. The green space at the bottom of the lot is perfect for playing, lounging, gardening, or just simply enjoying the views! At the top of the lot, you will find a garage and other storage buildings. Make this your cottage or year-round home . Don't miss your chance to live the lake life! Adjoining lot empty lot is also available.