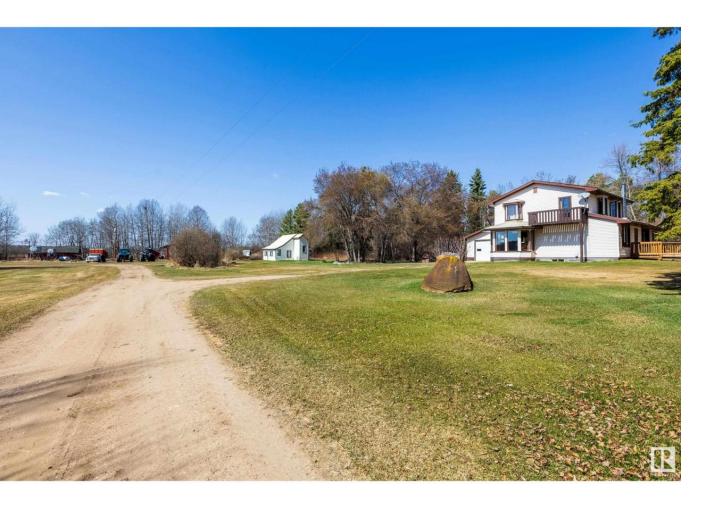

## Rural Lac La Biche County Alberta

This 160-acre quarter section offers the perfect blend of comfortable country living and efficient farm operation. Nestled in a peaceful rural setting, it features two homes – ideal for extended family, rental income, or farm help. The main home is warm and rustic, filled with natural light and rich wood accents. Main floor master bed and ensuite with two more beds up and a full basement to be developed. It has an attached double garage and shop for equipment and work. The land is fenced and cross-fenced for cattle, with excellent field production consistently yielding over 300 bales annually. Livestock barns, fencing and corrals. Lots of extras and potential here. Turnkey operation or extended hobby farm. Your choice! (id:6769)