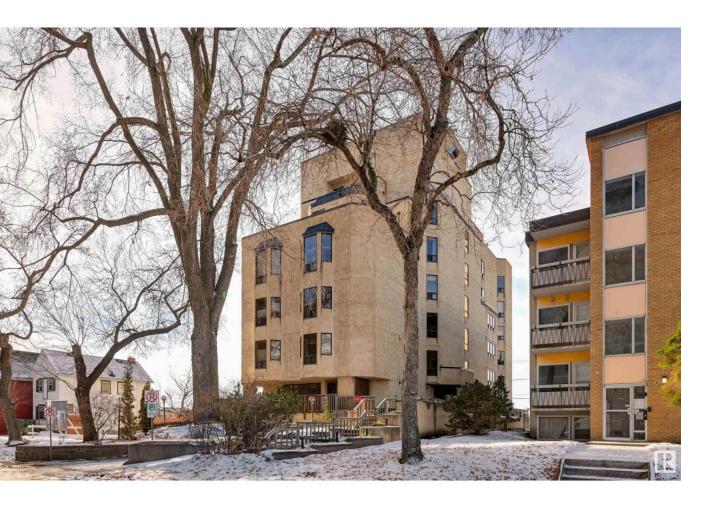

## Edmonton Alberta

\$477,800

RIVER VALLEY VIEWS from this ENTIRE FLOOR PENTHOUSE condo on the 6th floor in this unique 10 unit CONCRETE building. Conveniently located steps from the river valley trails, the LRT & quick access to Downtown, Ice District, Brewery District & the U of A. Spectacular views with 360 degree exposures. This RENOVATED 3 bedroom 2.5 bath 2,391 sq.ft. unit has loads of space for entertaining & lots of natural light. Enjoy the gourmet kitchen with ample counter space, an 11' island , 2 pullout pantries, stainless steel appliances. The spacious living room with a wood burning fireplace & the family room with a gas fireplace have access to the wrap around southwest facing deck. Primary bedroom has a 4 piece bathroom & office area. 2nd bedroom has been turned into a dressing room with built-in closets. The 3rd bedroom has a Murphy bed & built-in desk. 3 piece bathroom with a large walk-in shower. The building has a GORGEOUS ROOFTOP DECK. TWO UNDERGROUND PARKING 14, 15. Impeccably kept, a beautiful home! (id:6769)