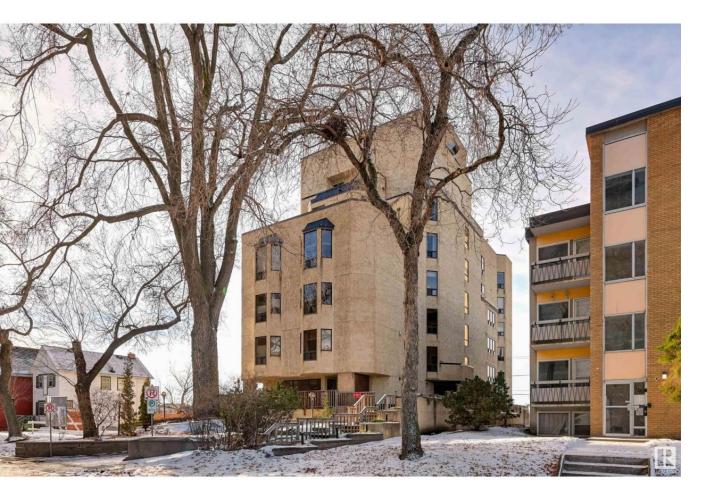

## Edmonton Alberta

RIVER VALLEY VIEWS from this ENTIRE FLOOR PENTHOUSE condo on the 6th floor in this unique 10 unit CONCRETE building. Conveniently located steps from the river valley trails, the LRT & quick access to Downtown, Ice District, Brewery District & the U of A. Spectacular views with 360 degree exposures. This RENOVATED 3 bedroom 2.5 bath 2,391 sq.ft. unit has loads of space for entertaining & lots of natural light. Enjoy the gourmet kitchen with ample counter space, an 11' island , 2 pullout pantries, stainless steel appliances. The spacious living room with a wood burning fireplace & the family room with a gas fireplace have access to the wrap around southwest facing deck. Primary bedroom has a 3 piece ensuite w a walk-in shower & office area. 2nd bedroom has been turned into a dressing room with built-in closets. The 3rd bedroom has a Murphy bed & built-in desk. 3 piece bathroom with a walk-in shower. The building has a GORGEOUS ROOFTOP DECK. TWO UNDERGROUND PARKING 14, 15. Impeccably kept, a beautiful home! (id:6769)