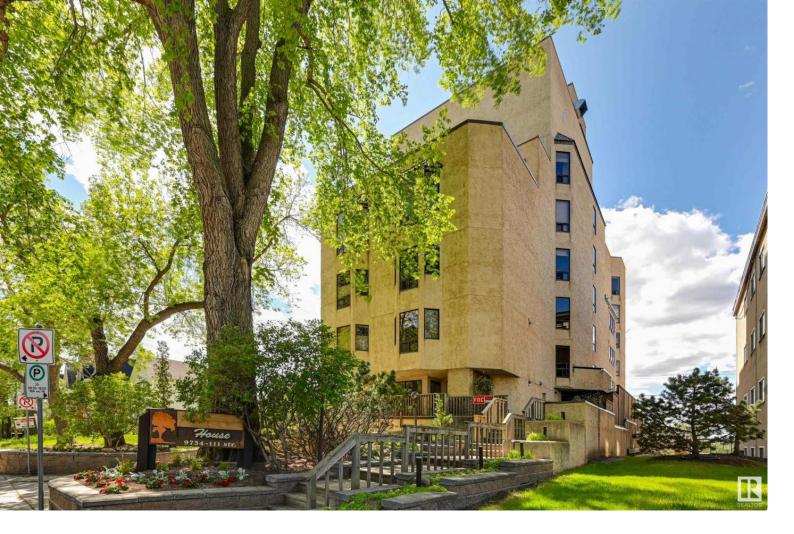

## 9734 111 Street 10 Edmonton AB

\$477,800

RIVER VALLEY VIEWS from this ENTIRE FLOOR PENTHOUSE condo on the 6th floor in this unique 10 unit CONCRETE building. Conveniently located steps from the river valley trails, the LRT & quick access to Downtown, Ice District, Brewery District & the U of A. Spectacular views with 360 degree exposures. This RENOVATED 3 bedroom 2.5 bath 2,391 sq.ft. unit has loads of space for entertaining & lots of natural light. Enjoy the gourmet kitchen with ample counter space, an 11' island , 2 pullout pantries, stainless steel appliances. The spacious living room with a wood burning fireplace & the family room with a gas fireplace have access to the wrap around southwest facing deck. Primary bedroom has a 4 piece bathroom & office area. 2nd bedroom has been turned into a dressing room with built-in closets. The 3rd bedroom has a Murphy bed & built-in desk. 3 piece bathroom with a large walk-in shower. The building has a GORGEOUS ROOFTOP DECK. TWO UNDERGROUND PARKING 14, 15. Impeccably kept, a beautiful home!