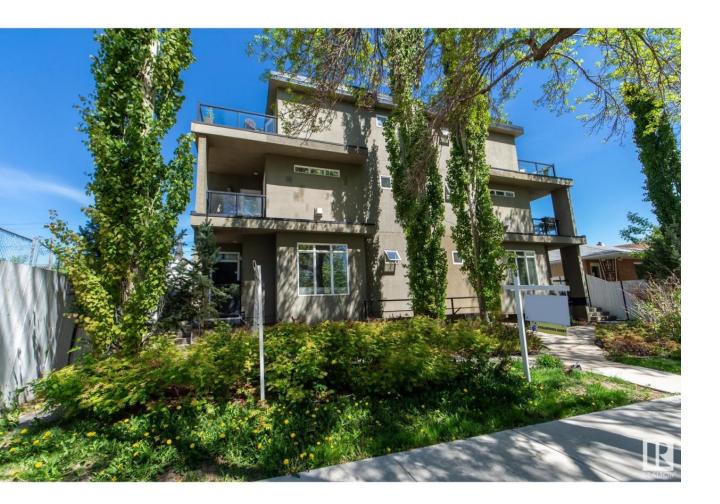

## Edmonton Alberta

\$299,000

LOCATION, LOCATION! The possibilities are ENDLESS to transform this unique, CORNER UNIT, 3 storey LOFT STYLE Townhouse with CENTRAL A/C to whatever suits your needs. Superior STC 66 Decoupled Soundproofing Wall System. OUTSIDE entry to main floor with DIRECT access to your secure UNDERGROUND parking space (with locked storage) kitchen with GRANITE countertops, SS appliances, a 2 piece bath with laundry, dining / living space. 2nd level has a 3 piece bath, cozy gas fireplace, and the space can be used as a 2nd BEDROOM, an office/den, FAMILY ROOM or a combination of.. also a balcony. 3rd level LOFT Primary Bedroom with wall to wall mirrored closet, 4 piece ensuite bath and a large balcony to enjoy those evening sunsets. BBQ gas line on main Close to Mill Creek Ravine, Whyte Ave, U of A, Downtown, restaurants, shopping, public transportation, Kinsmen, trails and so much more! Neutral paint, newer laminate flooring, tile in bathrooms and carpet only on stairs. Some pictures virtually staged. (id:6769)