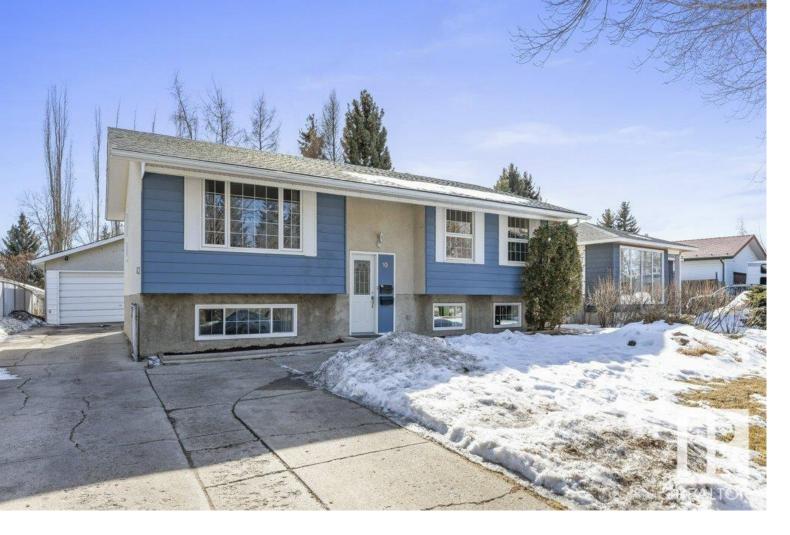

## 10 ASPEN Crescent St. Albert AB

\$464,900

ALLURING AKINSDALE! Rare 5 BEDROOM, 2.5 BATH, LEGAL SECONDARY SUITE PROPERTY now available. The Suites are self-contained - each with their own laundry sets & thermostats! Upgrades include 12" Blow-In Insulation, newer HWT, Roof, Windows and brand new Stove & Dishwasher (main floor). Many Large Windows throughout make for a BRIGHT & SUNNY Home (South, Fully Fenced Backyard!). Bonus Features: CARPET FREE HOME, Freshly Painted throughout & DOUBLE, OVERSIZED GARAGE (insulated & drywalled). Plenty of parking for all - up to 7 vehicles on site. Walking distance to Trails, Parks, Schools, Playgrounds & Pickleball Court! Quick access to the Henday & Downtown Edmonton is an easy 20 minute commute. Ideal home for extended families, those wanting help with mortgage payments or investors!