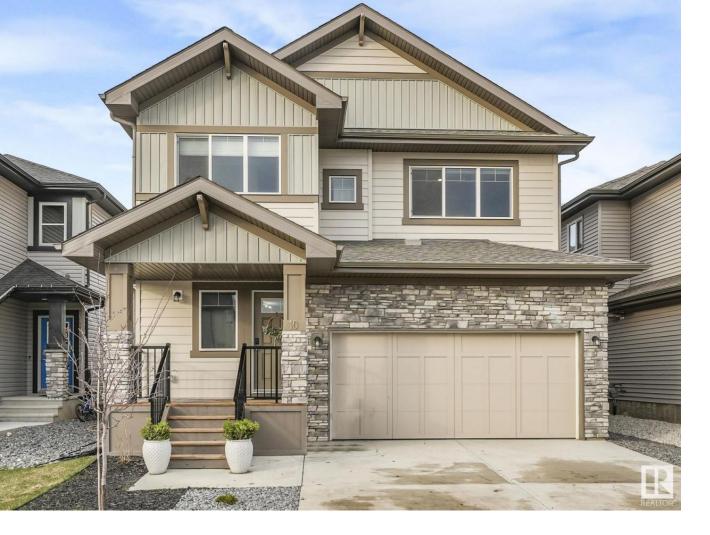

## Spruce Grove Alberta

\$654,900

Exquisite custom built 2-storey, Quiet prestigious curb appeal in the family friendly community of Aspen Glen. You will be greeted by the grand 9-foot ceilings, beautiful grey cabinetry, custom island with beautiful quartz countertops throughout, Luxury Vinyl Plank flooring & tons of upgrades throughout this meticulously maintained property. Large Windows flood the space with natural light. Features 4 bedrooms, 3.5 baths, Amazing Fully Finished Permitted Basement with a Separate Entrance. Main level boasts open concept living room w/ gas fireplace, dining room, kitchen with massive island & walk-in pantry, S/S appliances, wood cabinetry with lots of storage. Upstairs master bedroom with a 5 piece Ensuite with soaker tub, & spacious W.I.C. 2 more spacious bedrooms, Large bonus room, Full bath, 2nd Floor Laundry. Beautiful landscaping, fenced with large 2-tiered paved deck. Oversized heated garage, a prime location close to great schools, shopping, restaurants, & easy access to Hwy 16&Hwy 16A. Welcome Home! (id:6769)