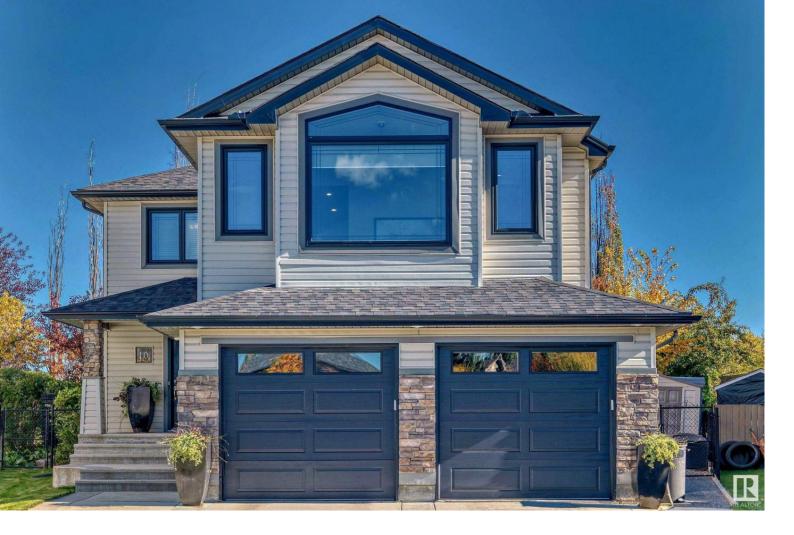

## 10 DEER PARK Bay Spruce Grove AB

\$589,000

Hello, Gorgeous! Nestled in a quiet crescent in the desirable Deer Park neighbourhood, this 2-storey home offers 3 spacious bedrooms, 4 bathrooms, and 1890 sqft of beautifully designed living space. Enjoy the updated kitchen with sleek counters and an open layout perfect for entertaining. The bright living room features a gas fireplace with a stunning waterfall mantle. Upstairs, find a large bonus room with a custom entertainment unit and a luxurious primary suite with an oversized double head steam shower. The partly finished basement includes a full bath, & laundry, providing flexibility for your needs. Outside, your private oasis awaits with a professionally designed backyard, reflective pond with waterfall, deck, a large patio, and built-in BBQ gas hookup. Additional features include cherry hardwood, a drywalled & insulated double garage with drain, an irrigation system, & wired for sound. With space, style, and comfort, this home is a must-see! Check out the virtual tour