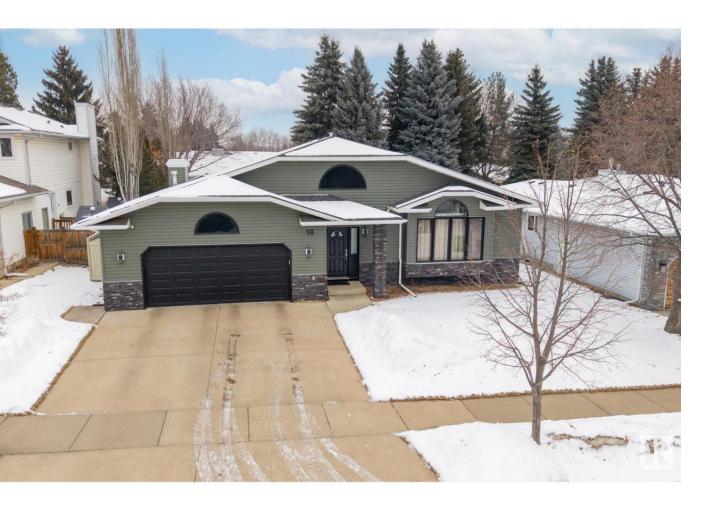

## St Albert Alberta

\$850,000

This meticulously maintained bungalow in Erin Ridge offers over 3,600 sq feet of renovated living space, designed with an open-concept layout and soaring vaulted ceilings that create a bright and airy atmosphere. With three bedrooms on the main floor and an additional bedroom downstairs, this home is perfect for families. Central air conditioning ensures year round comfort, while the beautifully landscaped yard offers a park-like retreat with under ground sprinkler system makes it easy to enjoy. An over sized deck provides the perfect space for entertaining, complete with power availability for a hot tub. Situated in a quiet cul-de-sac, this home also features an over sized double garage, offering ample parking and storage. Welcome Home!! (id:6769)