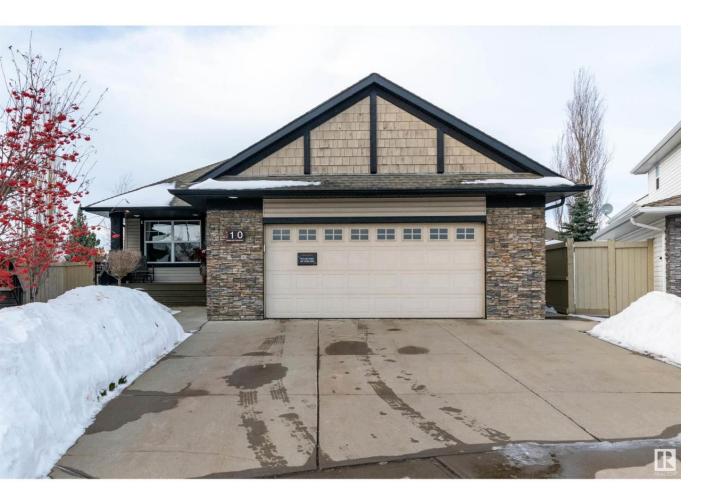

## Sherwood Park Alberta

INCREDIBLE LOT AND BACKYARD!! Welcome to this BEAUTIFUL BUNGALOW situated in a quiet cul-de-sac on a MASSIVE pie lot! Located in The Ridge, one of Sherwood Park's most sought after communities. Very open concept with 1400 square feet plus a FULLY FINISHED basement. Main floor flex room, laminate flooring, mud room (which can easily accommodate laundry) 4 bedrooms in total and 3 bathrooms. Big & BEAUTIFUL kitchen with cherry wood cabinetry, large useable island, stainless steel appliances, pantry & open dining area. The spacious living room offers a gas fireplace. Beautiful 3 piece ensuite & walk-in closet in the Primary Bedroom. Awesome basement and great for entertaining! Family room with theatre area, games area, bedrooms, gorgeous bathroom, utility & storage space. OVERSIZED (24 X 22) DOUBLE GARAGE! 220 wiring. The stunning backyard features a flagstone patio, gazebo & mature trees for added privacy. Amazing location and a very rare find in Sherwood Park! Visit REALTOR(R) website for more information. (id:6769)