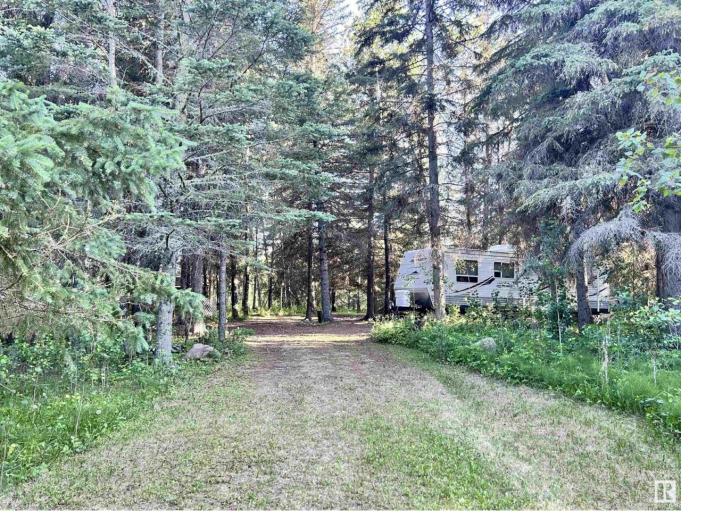

## Rural Athabasca County Alberta

If you are tired of fighting for a recreation spot this summer, set up your roots in Mystic Meadows! This TURNKEY 0.589 acre property is ready for new owners to move in quickly and start making some new family memories. The lot has been carefully carved out to maintain as many of the signature spruce trees that you see in the area, creating a cozy area to enjoy with lots of shade on those hot days. What's all included? First, a 32' Jayflight KS-TT trailer that has been carefully cared for over the years - even covered every winter to protect it from the snow. In addition, there are three storage sheds, one shed converted to a bath house, and a portable portapotty too. Power is already installed and on site. Mystic Meadows is a country residential subdivision on the south end of Athabasca County, with a full time groundskeeper who keeps the subdivision in tip top shape. There is a playground, community BBQ house, a 9 hole pitch and putt and lots of common land to explore and enjoy. (id:6769)