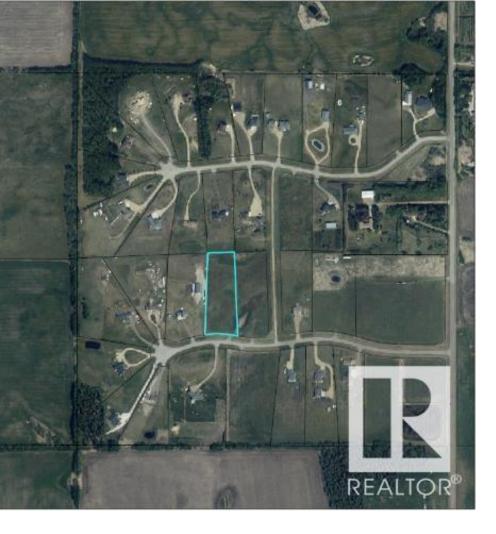

## 100 50050 Range Road 233 Rural Leduc County AB

\$235,000

2.81 acre lot located in Southview Ridge on Range Road 233 just south of Airport Road with pavement right to the door! Restrictive Covenants in place to protect your investment! Cisterns and septic systems to be approved by Leduc County. The subdivision is on the Black Gold and Star Catholic School Division so the bus stops right at the end of your driveway. This is a great family subdivision, a perfect spot to build your own forever home and create your own play park minutes from all the amenities the area has to offer! It's a blank slate just waiting for your imagination! Enjoy country living at its finest!