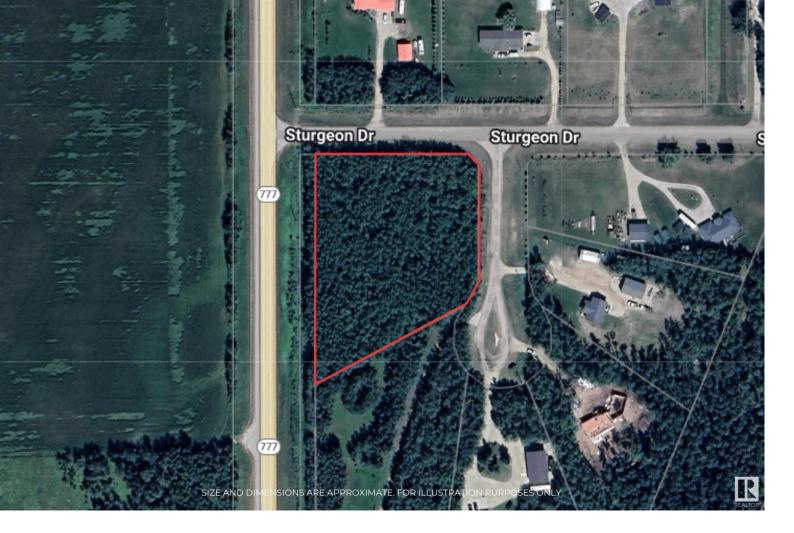

## 55109 HWY 777 100 Rural Lac Ste. Anne County AB

\$107000

Build the acreage property of your dreams on this beautifully treed 2.72-acre lot in Sturgeon Heights! This corner lot is situated on a quiet cul-de-sac and all of the roads to get there are fully paved. With only one attached neighbour and so many lovely trees to work with, you will have the ability to create the private oasis you have always wished for. This property is only 5 minutes from the charming town of Onoway, where you can enjoy small-town convenience with local shops, schools, and essential services. All of the peace and quiet of acreage life, within minutes of necessary services you need - it's the best of both worlds! Located just north of the scenic Sturgeon River Ravine, this beautiful subdivision offers a peaceful and picturesque setting. The properties surrounding this parcel display a major pride of ownership and a there is a high level of quality within the subdivision, so that means great neighbours! Just a 35-minute highway drive into Edmonton. Your new home is calling!