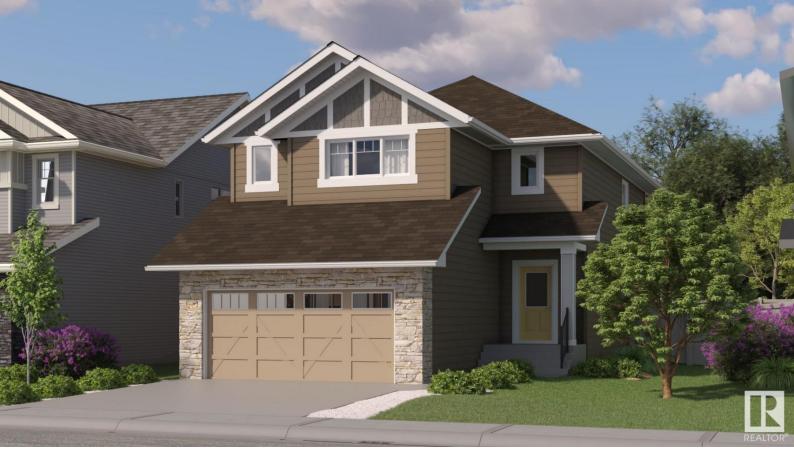

## 100 Edgefield Way St. Albert AB \$718,800

Discover the ideal combination of modern design and functional living with the Nova model home by One Horizon Living. This meticulously crafted 2,326-square-foot residence boasts a contemporary aesthetic inside and out. Explore detailed exterior and interior renderings that highlight Nova's architectural beauty and thoughtfully designed interiors. Key features include spacious living areas, a state-of-the-art kitchen, and elegant finishes throughout. Nova is designed to elevate your lifestyle, ensuring every square foot is maximized for comfort and style.