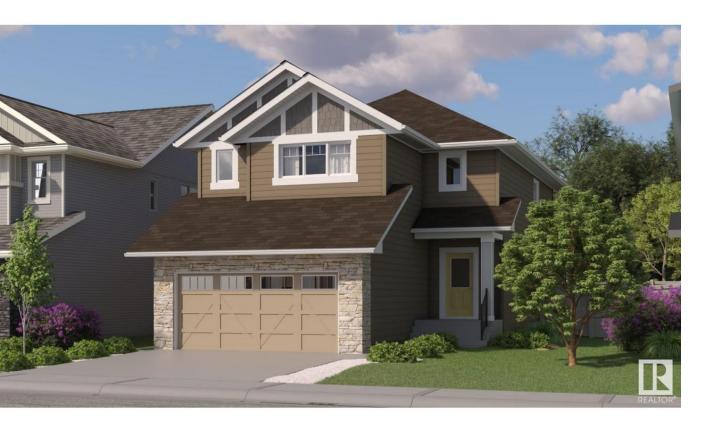

## St Albert Alberta

\$718,800

Discover the ideal combination of modern design and functional living with the Nova model home by One Horizon Living. This meticulously crafted 2,326-square-foot residence boasts a contemporary aesthetic inside and out. Explore detailed exterior and interior renderings that highlight Novas architectural beauty and thoughtfully designed interiors. Key features include spacious living areas, a state-of-the-art kitchen, and elegant finishes throughout. Nova is designed to elevate your lifestyle, ensuring every square foot is maximized for comfort and style. (id:6769)