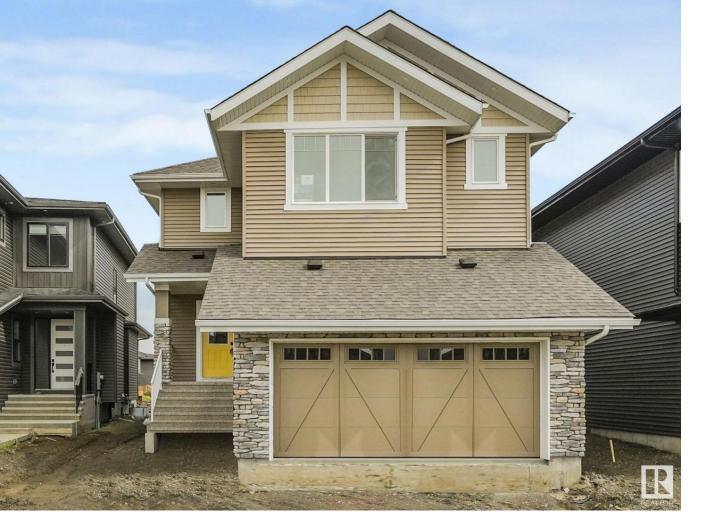

## St Albert Alberta \$679,900

Discover the perfect fusion of modern design and everyday livability with the Nova model by One Horizon Living--a meticulously crafted 2,326-sq-ft home that radiates contemporary elegance inside and out. From the stunning exterior renderings to the thoughtfully designed interior layouts, every aspect of this residence showcases architectural precision and style. Inside, you'll find expansive living spaces that seamlessly connect to a state-of-the-art kitchen equipped for both everyday meals and entertaining, while high-end finishes flow throughout to elevate the ambiance. Every square foot of the Nova is intelligently optimized to blend comfort, sophistication, and modern flair--making it the ideal choice for those seeking a turnkey lifestyle upgrade. (id:6769)