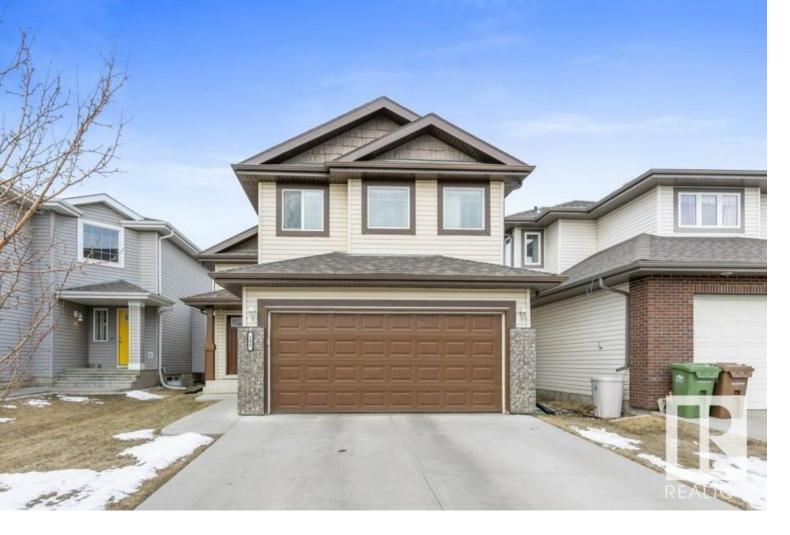

## 100 NAPOLEON Crescent St. Albert AB

\$479,900

Welcome to this meticulously maintained Bi-level nestled in the family-friendly community of North Ridge! This charming home boasts an inviting open floor plan with exquisite maple hardwood floors, a stunning kitchen featuring s/s appliances, a corner pantry, island w/ breakfast bar, & good sized dining area. The spacious great room has an abundance of natural light, and there's one bedroom & 4 piece bath on the main. Upstairs, you'll find the Primary bedroom located above the garage, complete with a spa-like 4-piece ensuite & walk-in closet. Downstairs, the fully finished lower level offers 3rd & 4th bedrooms, a large family room perfect for gatherings, a cozy corner gas fireplace, a 4-piece bathroom, & ample storage space. Step outside to discover a meticulously landscaped backyard, complete with a deck, ideal for outdoor entertaining and relaxation. Conveniently situated within walking distance of schools, playground, parks & walking trails, with easy access to Ray Gibbon Drive and the Henday!