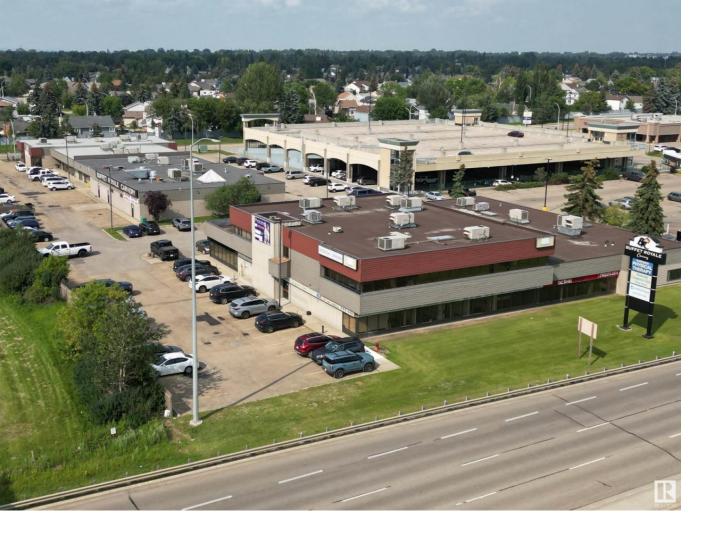

## Sherwood Park Alberta

Lobby renovations complete! Exterior renovations are in progress! Four units available, with two located on the main floor and two on the second floor, offering spaces ranging from 922 to 2,335 sq ft . These units present fantastic opportunities for office or medical users. Conveniently situated next to the Strathcona Business Terminal, with easy access to the Anthony Henday, Sherwood Park Freeway, and Whitemud Drive. (id:6769)