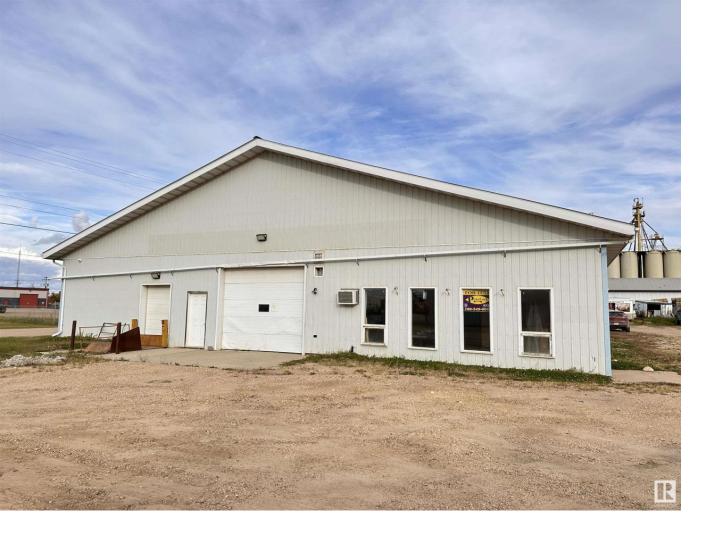

## 10011 94A Avenue Westlock AB

\$(

Prime industrial lease space. 7840 sqft including a large coffee room with full kitchen. Located in the Westlock Industrial Park. Building has 3 overhead doors, 1 with a loading dock. Front overhead door is 12' wide x10' high. The back two overhead doors are 10x8 and 8x7.5. Concrete floor throughout interior. Metal roof and siding. In-floor heat and overhead furnaces to heat back area. 2 newer boilers: 1 high-temp and 1 low temp. 2 or 3 overhead water heat furnaces. Clear-span building, so walls inside are strictly for partition and could be moved out. Landlord would like to lease this property out as is. Lease price to escalate each year by 50 cents per square foot per annum. This lease will be a triple net I;ease where the tenant will be responsible for the utilities taxes and insurance in addition to the rent.