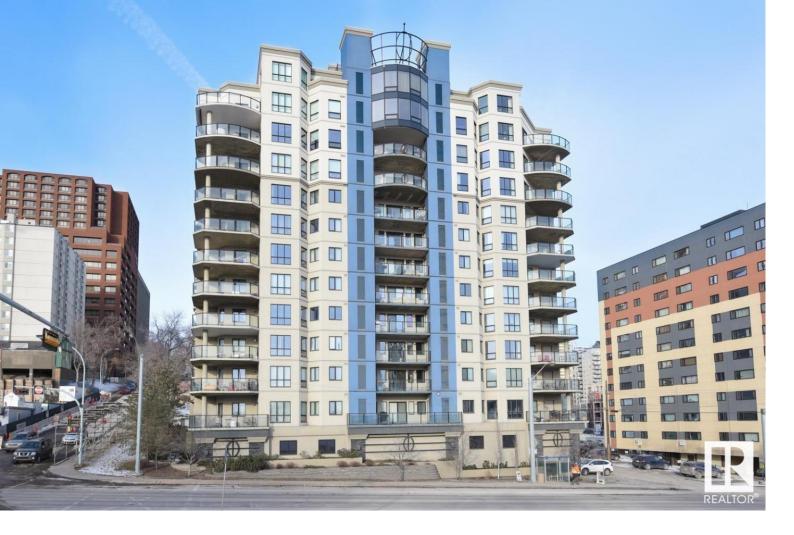

## 9707 106 Street 1002 Edmonton AB

\$430,000

18+ Building\*\* Pet friendly\*\*Freshly Painted\*\* Experience the epitome of executive living in this stunning 1342 sq ft unit nestled in an incredible River Valley location. Boasting 2 bedrooms and 2.5 baths, this residence exudes sophistication. The bright, open-concept design is accentuated by expansive south-facing windows & a balcony overlooking Parliament, the river, and the iconic Walterdale Bridge. Revel in the upgraded amenities, including granite counters, stainless Kitchen Aid & Miele appliances, hardwood floors, and central air conditioning. The unit offers underground parking for TWO vehicles and enclosed storage, ensuring convenience and security. Indulge in the building's amenities, which include a rooftop patio offering panoramic river valley views, a fitness room, and a social room. Embrace the perfect blend of urban vibrancy and the tranquil beauty of the River Valley. Don't miss this unparalleled opportunity for refined city living!