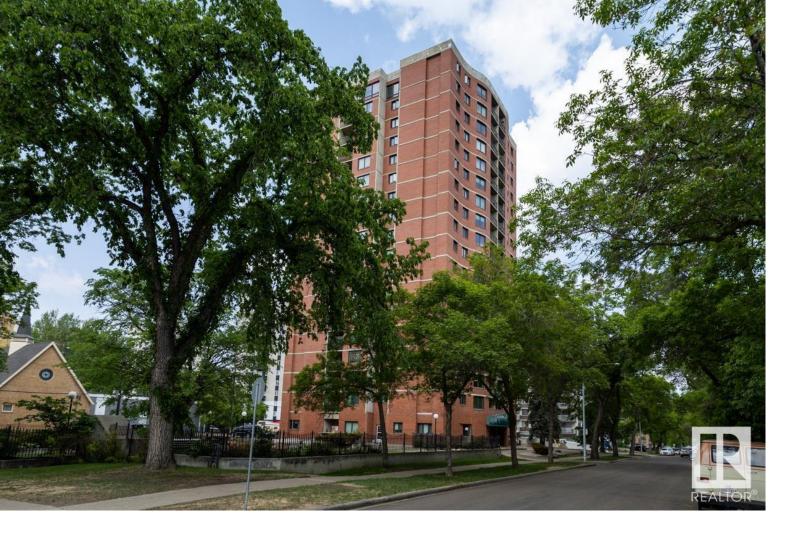

# Edmonton Alberta \$158,800

On a quiet tree lined street south of Jasper Avenue, CENTRAL PARK is easy walking distance to the Grandin LRT (3 blocks) and is only steps to stairs that take you down to our Spectacular River Valley! The condo features a bright open plan that includes 2 bedrooms & 2 full bathrooms. The bedrooms are at opposite ends of the condo and are a perfect for shared accomodation with added privacy in the unit. The common areas at Central Park were recently upgraded and provide a very impressive First Impression when entering the building! The complex also features a car wash in the UG parkade and private/fenced park with green space, a water fountain, and picnic tables for the exclusive use of Central Park residents. In a GREAT SOUTH OLIVER LOCATION, you are close to shopping, restaurants & coffee shops on Jasper Avenue with quick access to the City Center and the University of Alberta. The condo is perfect for first time buyers, U of A students and all investors. A GREAT OPPORTUNITY to live in South Oliver! (id:6769)