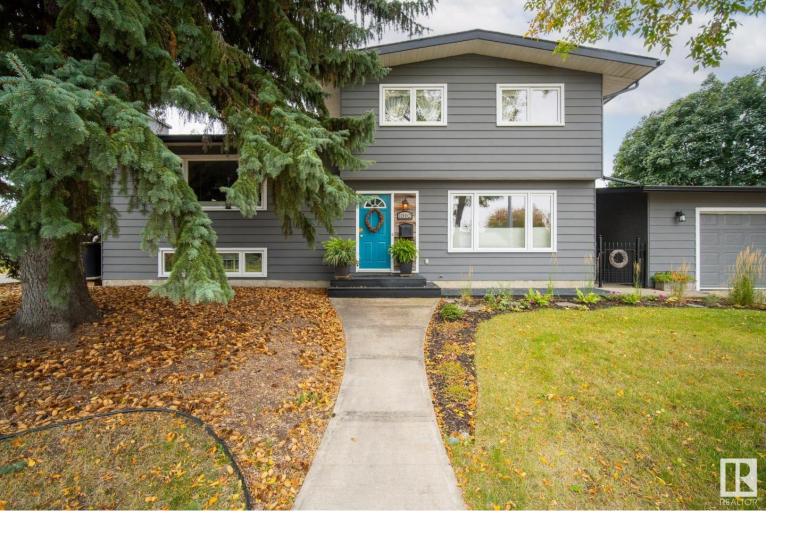

## 1002 ADAMSON Crescent Sherwood Park AB

\$539,900

Absolutely extraordinary in every way. This classic split level has been lovingly modernized by longtime owners. Located on Westboro's most picturesque street, on a generous corner lot. The oversized heated double detached garage offers 220V, second (grandfathered) driveway, gate access for RV parking in the yard. The peaceful & private deck out your back door is a true sanctuary. Along with a breezeway, garden area, & plenty of green grass for kids or pets. Serene interior features beautifully renovated bathrooms, slate & hardwood flooring, open main level with impressive central island-uncommon amount of storage here & throughout the entire house. From built-in closet organizer in the primary bedroom to integrated filing cabinets in the lower level office, it's all here. This Perry-built split offers 4 bedrooms above grade, potential to add a 5th in the lower level, thanks to big bright windows (all updated). Walkable to Kinsmen Park with rink & playground, two elementary schools. Air-conditioned.