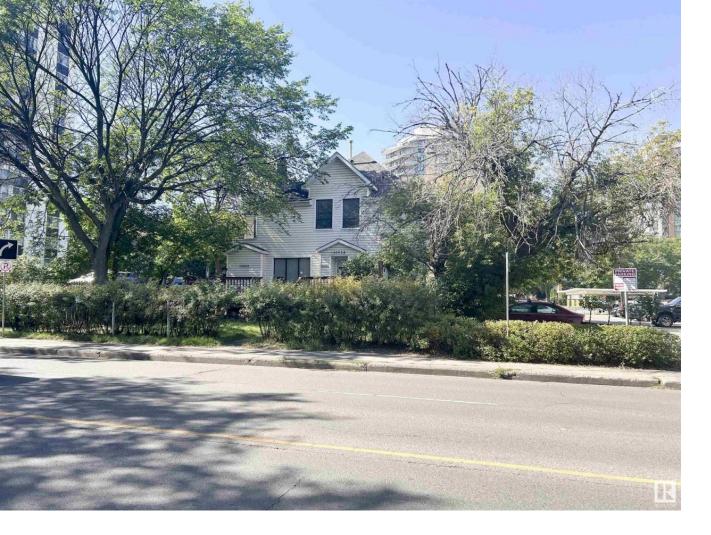

## Edmonton Alberta

\$1,099,000

Welcome to Murlys House, a two storey office building located just off Jasper Avenue on a 7,499 sq. ft. lot with 12 paved parking stalls. Comprised of multiple private offices, waiting areas, washrooms, a private balcony, porch and multiple entrance, this property could be used as an owner user/investment or redevelopment opportunity. With DC1 (Area 7) zoning, flexible uses such as professional offices, personal service, health service, child care and more could be operated here. (id:6769)