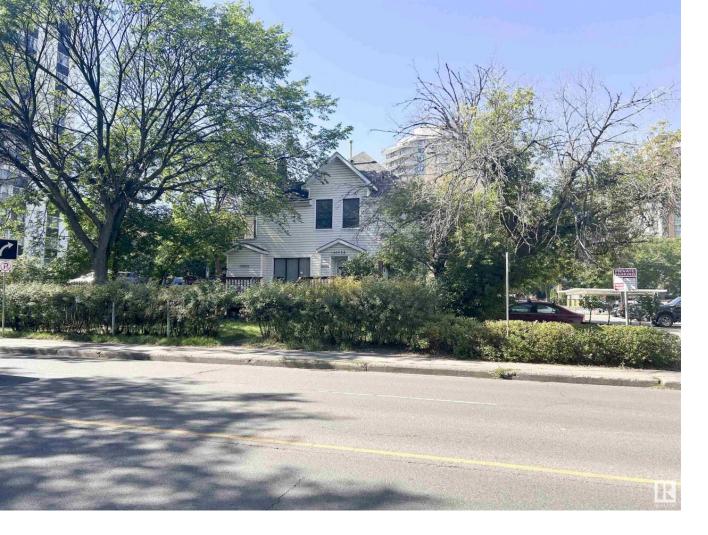

## 10024 116 Street Edmonton AB

\$1,099,000

Welcome to Murly's House, a two storey office building located just off Jasper Avenue on a 7,499 sq. ft. lot with 12 paved parking stalls. Comprised of multiple private offices, waiting areas, washrooms, a private balcony, porch and multiple entrance, this property could be used as an owner user/investment or redevelopment opportunity. With DC1 (Area 7) zoning, flexible uses such as professional offices, personal service, health service, child care and more could be operated here.