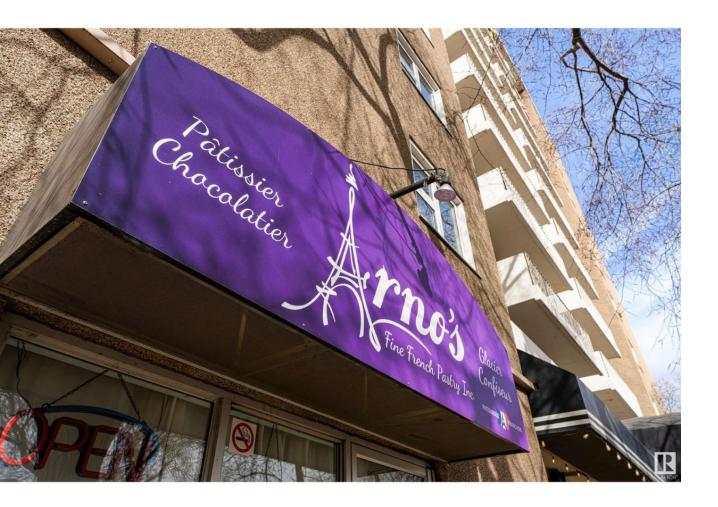

## Edmonton Alberta

\$285,000

Arno's Fine French Pastry, a beloved cafe in Edmonton, ideally located next to the iconic Promenade, one of the city's premier spots. A community staple since opening, this charming spot offers ample indoor seating and a spacious outdoor patio, perfect for summer indulgence. With authentic French decor, a loyal clientele, abundant parking, and a fully equipped kitchen, it's a turnkey gem. The current owner will provide signature pastry recipes and thorough training for a seamless transition. Own a slice of Parisian elegance in downtown Edmonton. (id:6769)