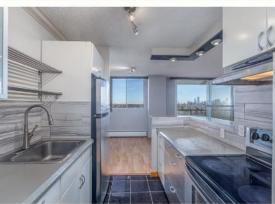

## 13910 STONY PLAIN Road 1004 Edmonton AB

\$159900

Experience sophisticated urban living in this chic 2-bedroom, 1-bath condo in sought-after Glenora. The spacious, sunlit layout with warm laminate floors leads to an upgraded kitchen featuring concrete countertops, newer cabinets, stainless steel appliances, and a peninsula island–perfect for entertaining. Both bedrooms are generously sized with ample closet space, and the bathroom boasts classic tilework and a modern vanity. Step onto the private balcony with redone railings (2020) to enjoy stunning city views. All utilities are included—heat, water, electricity—plus premium amenities like an indoor pool, social room, same-floor storage and laundry, and an on-site manager. Secure underground parking (rented) completes this worry-free, high-end package. Close to transit, cafes, shopping, and parks, it's ideal for first-time buyers, investors, or those seeking low-maintenance luxury.