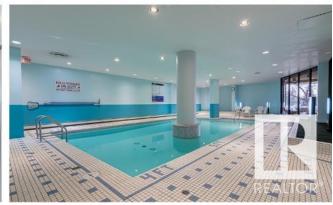

## 13910 STONY PLAIN Road 1004 Edmonton AB

\$159900

Experience sophisticated urban living in this chic 2-bedroom, 1-bath condo in sought-after Glenora. The spacious, sunlit layout with warm laminate floors leads to an upgraded kitchen featuring concrete countertops, newer cabinets, stainless steel appliances, and a peninsula island–perfect for entertaining. Both bedrooms are generously sized with ample closet space, and the bathroom boasts classic tilework and a modern vanity. Step onto the private balcony with redone railings (2020) to enjoy stunning city views. All utilities are included—heat, water, electricity—plus premium amenities like an indoor pool, social room, same-floor storage and laundry, and an on-site manager. Secure underground parking (rented) completes this worry-free, high-end package. Close to transit, cafes, shopping, and parks, it's ideal for first-time buyers, investors, or those seeking low-maintenance luxury.