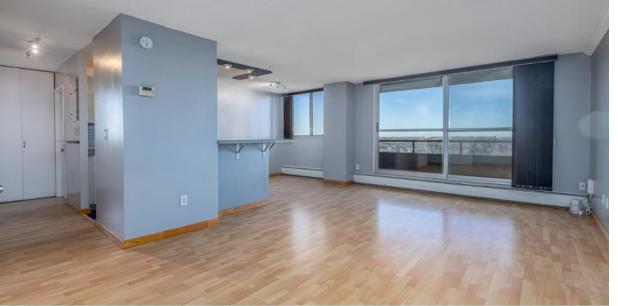

## 13910 STONY PLAIN Road 1004 Edmonton AB

\$159900

Experience sophisticated urban living in this chic 2-bedroom, 1-bath condo in sought-after Glenora. The spacious, sunlit layout with warm laminate floors leads to an upgraded kitchen featuring concrete countertops, newer cabinets, stainless steel appliances, and a peninsula island–perfect for entertaining. Both bedrooms are generously sized with ample closet space, and the bathroom boasts classic tilework and a modern vanity. Step onto the private balcony with redone railings (2020) to enjoy stunning city views. All utilities are included—heat, water, electricity—plus premium amenities like an indoor pool, social room, same-floor storage and laundry, and an on-site manager. Secure underground parking (rented) completes this worry-free, high-end package. Close to transit, cafes, shopping, and parks, it's ideal for first-time buyers, investors, or those seeking low-maintenance luxury.