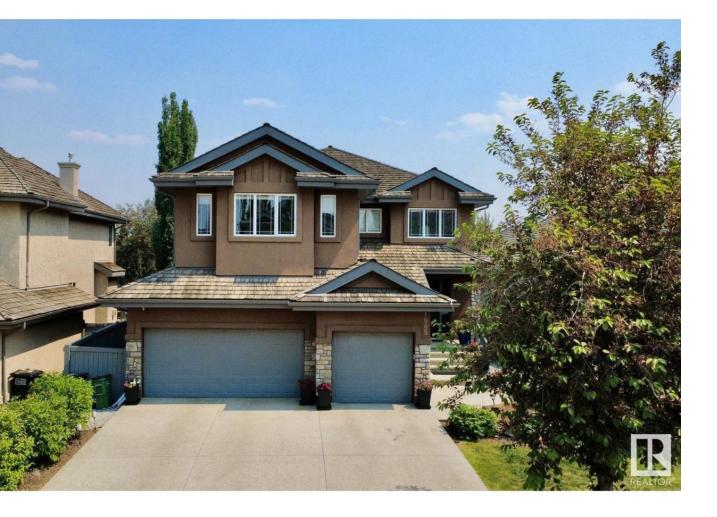

## Edmonton Alberta \$1,089,000

Welcome to this beautifully maintained and spacious 4,300 sqft home nestled in the highly sought-after community of Donsdale. Main floor features an open concept design with a gourmet kitchen equipped with premium Thermador and Viking appliances, granite countertops & custom cabinetry. The adjacent den, living and dining areas are flooded with natural light and enhanced by elegant hardwood flooring and a warm, inviting fireplace. Upstairs, you'll find 3 generously sized bedrooms, including a luxurious primary suite with a spa-inspired ensuite and a walk-in closet featuring built-in shelving. The newly finished basement offers 2 additional bedrooms, full bath with a walk-in shower, a storage room. Additional features include a large mudroom, abundant storage throughout, and an oversized triple attached garage. Ideally situated near scenic trails, parks, top-rated schools, and everyday amenities, this exceptional home offers the tranquility of upscale suburban living with the convenience of city access. (id:6769)