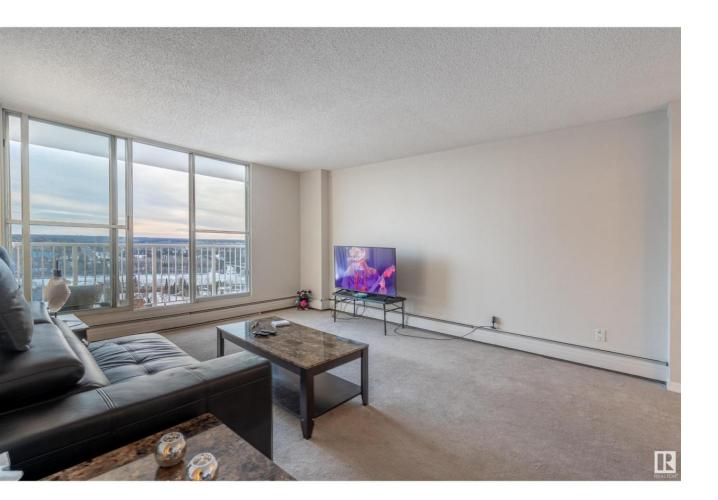

## Edmonton Alberta

\$174,888

STUNNING 10TH FLOOR CORNER CONDO | PANORAMIC RIVER VALLEY VIEWS! Experience luxury urban living with breathtaking river valley vistas from this pristine high-rise corner unit. Prime downtown location places you steps from trendy restaurants, Brewery District shopping, cultural galleries, University of Alberta campus, and scenic river valley trails for outdoor enthusiasts! This bright, open-concept residence features expansive balcony showcasing magnificent south/west views--perfect for morning coffee or evening sunsets. Modern kitchen with sleek white cabinetry seamlessly connects to elegant dining space and flows into spacious living area designed for relaxation while enjoying premium cityscape panoramas. Generously-sized primary bedroom retreat offers ample space for king-size furniture, while updated 4-piece bathroom completes this turnkey property. Recently renovated building amenities include modern fitness room and stylish reimagined lobby entrance. Condo fee includes all utilities! (id:6769)

Living room 4.39 m X 4.98 m Dining room 4.3 m X 2.9 m Kitchen 2.19 m X 2.32 m Primary Bedroom  $3.32 \, \text{m} \times 4.57 \, \text{m}$ Storage  $1.61 \, \text{m} \times 1.77 \, \text{m}$  Listing Presented By: