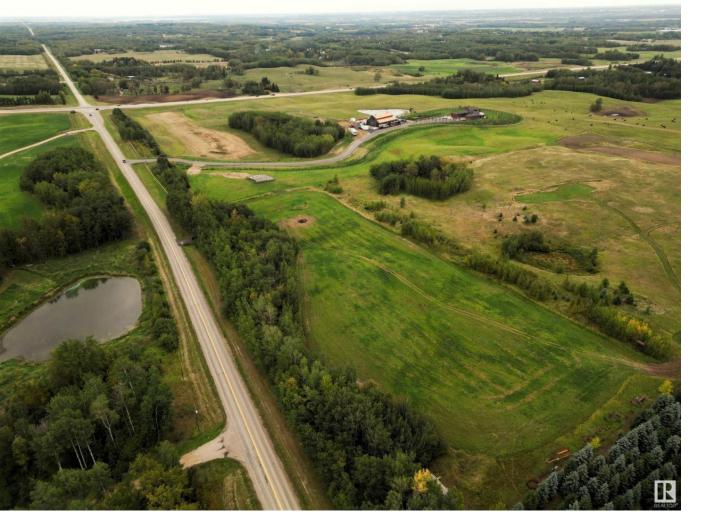

## Rural Parkland County Alberta \$279,900

2.84 majestic acres OUT OF A SUBDIVISION and FRONTING A PARK RESERVE in the heart of Parkland County. PAVED ROADS lead right to the approach and treed entrance opens up to ROLLING LAND perfect for developing that dream acreage and shop. A forested bluff tucks you away while the topography is conducive for a sweeping walkout. An INCREDIBLE OPPURTUNITY mere 7 minutes from Spruce Grove & 17 minutes from St. Albert & Edmonton. (id:6769)