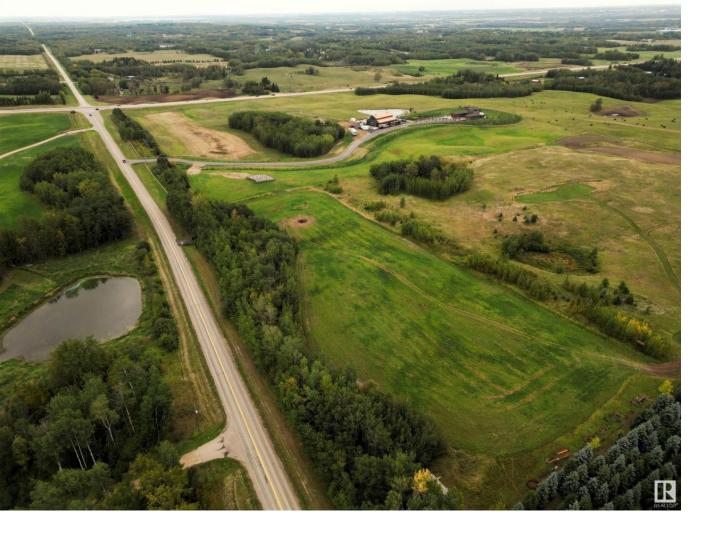

## 1009 Township Road 540 Rural Parkland County AB

\$2/9,900

2.84 majestic acres OUT OF A SUBDIVISION and FRONTING A PARK RESERVE in the heart of Parkland County. PAVED ROADS lead right to the approach and treed entrance opens up to ROLLING LAND perfect for developing that dream acreage and shop. A forested bluff tucks you away while the topography is conducive for a sweeping walkout. An INCREDIBLE OPPURTUNITY mere 7 minutes from Spruce Grove & 17 minutes from St. Albert & Edmonton.