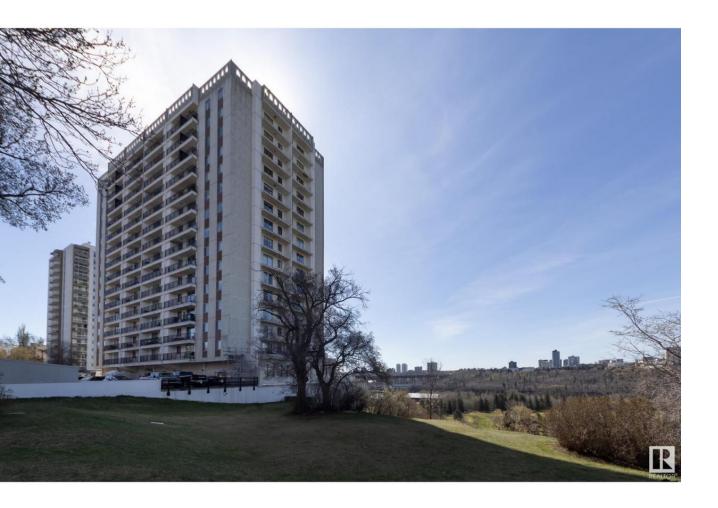

## Edmonton Alberta

\$125,000

This spacious one bdrm condo offers comfort and convenience, nestled on the edge of our beautiful river valley. While the unit is on the main floor without its own balcony, you can enjoy the large common area deck right outside your unit door that has unobstructed views of the river valley and the high level bridge. Building amenities include an indoor saltwater pool, a newly renovated party room, a well-equipped gym, and two bike rooms. Located just a short walk to downtown, shopping, transit (Gov't LRT stop only 3 blocks away), as well as outdoor activities like river valley trails, golf, and cross-country skiing just down the stairs, this unit is perfect for active living. The underground parking stall is conveniently located next to the elevator, making this unit equally suitable for those with more limited mobility. The condo fee covers ELECTRICTY and free laundry on floors 2+! Finally, for those with furry family members, this is one of the few condo buildings that has no size restrictions for dogs! (id:6769)